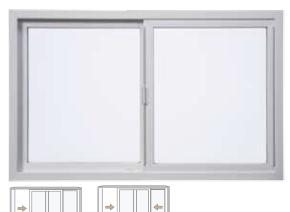

#### Horizontal Slider Double Horizontal Slider

(Half Vent) Min 2'0"x1'6" Max 6'0"x6'0"