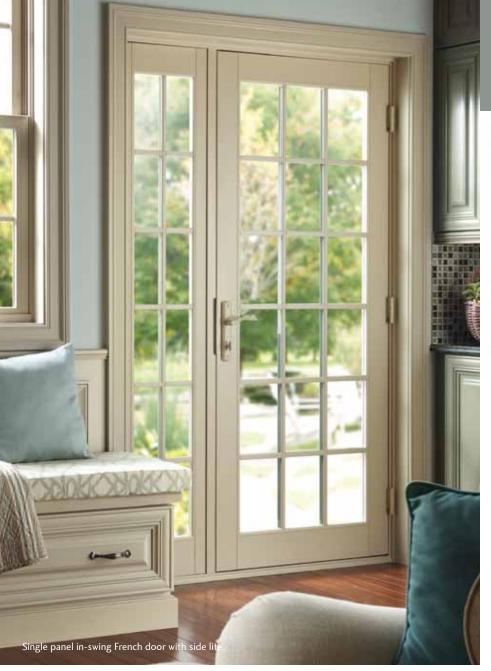

#### **Options**

- Glass available in tints and multiple decorative styles
- Choose from 5/8" Flat, 1-1/16" Sculptured, and Simulated Divided Light grids
- Sidelites are available in fixed and operable inswing styles
- Standard net sizes at no additional cost. Upcharge may apply for custom net sizes.

#### **Available Upgrades**

• PureView® enhanced visibility screen (sidelites only)

| Sizing:              |                 |                  |
|----------------------|-----------------|------------------|
| 1 Panel:             | Min 2'0" x 6'6" | Max 3'2" x 8'0"  |
| 1 Panel-1 Sidelite:  | Min 3'4" x 6'6" | Max 5'2" x 8'0"  |
| 1 Panel-2 Sidelites: | Min 4'8" x 6'6" | Max 7'2" x 8'0"  |
| 2 Panel:             | Min 4'0" x 6'6" | Max 6'4" x 8'0"  |
| 2 Panel-1 Sidelite:  | Min 5'4" x 6'6" | Max 8'4" x 8'0"  |
| 2 Panel-2 Sidelites: | Min 6'8" x 6'6" | Max 10'0" x 8'0" |