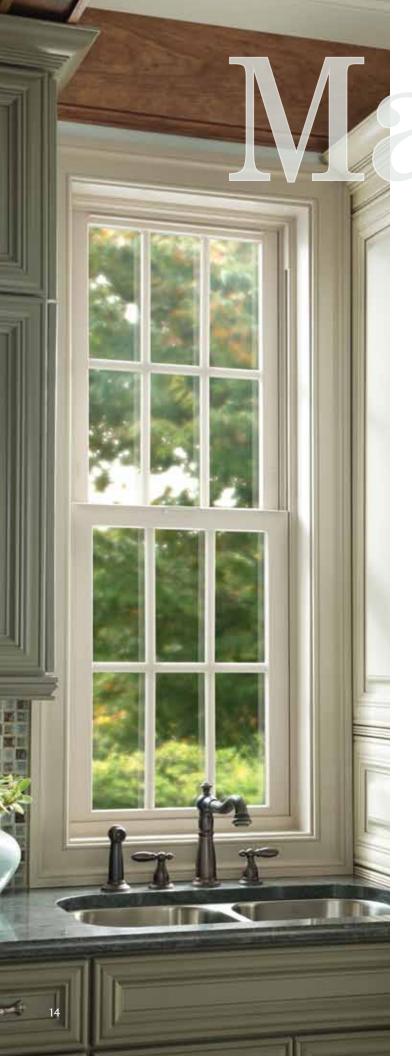

## Elegant design. Endless possibilities.

Tuscany® Series vinyl windows and doors offer you endless possibilities no matter what the style—or size—of your home project.

With equal site lines and a frame shape that creates shadow lines, Tuscany Series vinyl windows are very much in the architectural styling of wood windows.

But because they are made from our own durable premium vinyl, Tuscany Series windows have superior performance and energy efficiency.

Tuscany Series windows and doors give you choices:

- A broad range of operating styles
- Custom sizes for any specification
- Unique shapes and limitless combinations
- Innovative features such as the SmartTouch® lock
- Multiple design options for grids, glass and colors