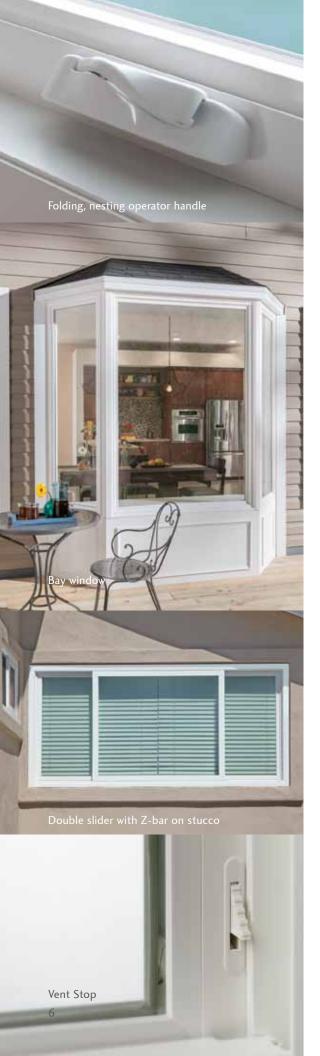

## We thought of everything.

- Worry-free vinyl construction that won't corrode and will never need painting
- The look of traditional wood windows with even sight lines
- Custom sizes built to your exact specifications with no extra lead time
- Award-winning innovation with SmartTouch® window and door locks
- Folding, nesting operator handles on awning and casement styles
- Vent stops for added peace of mind when children and pets are present on single hung, double hung and horizontal slider windows
- Pull rail screens that make removing and inserting easier
- Endless combinations of windows, doors, transoms, and sidelites in any array you can imagine
- Multiple frame types allow for use in both new construction and replacement applications

#### **Installation Configurations**

Nail Fin

Z-bar

#### Bay

Min 3'0"x1'6" Max 8'0"x5'0"