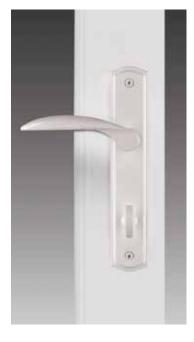

#### **Options**

- Choose from Standard or French Rail styles
- Multiple grid options available in coordinating color

#### **Available Upgrades**

- Retractable Screen (standard mesh)
- Heavy Duty Screen Door
- PureView® enhanced visibility screen
- Blinds Between the Glass

Sizing:
2 Panel: Min 5'0" x 6'8" Max 8'0" x 8'0"
3 Panel: Min 9'0" x 6'8" Max 12'0" x 8'0"
4 Panel: Min 10'0" x 6'8" Max 16'0" x 8'0"





**SmartTouch Interior Door Handle** 



#### **Decorative Interior Handle Options**



Brushed Chrome

Brushed Nickel

Oil-Rubbed Bronze





#### **Swing Door Handle**

#### **Interior Finishes:**

White Brushed Nickel
Tan Brushed Chrome
Oil Rubbed Bronze

#### **Exterior Finishes:**

White Brushed Chrome Tan Oil Rubbed Bronze

Black







Brushed Nickel



Oil Rubbed Bronze



#### Features

- Increased security and performance with multipoint locking hardware constructed of stainless steel which provides resistance to corrosion
- Two way adjustable, lift-off hinges for easy door panel alignment

#### **Options**

- Glass available in tints and multiple decorative styles
- Choose from 5/8" Flat, 1-1/16" Sculptured, and Simulated Divided Light grids
- Sidelites are available in fixed and operable inswing styles
- Standard net sizes at no additional cost. Upcharge may apply for custom net sizes.

#### **Available Upgrades**

• PureView® enhanced visibility screen (sidelites only)

| Sizing:              |                 |                  |
|----------------------|-----------------|------------------|
| 1 Panel:             | Min 2'0" x 6'6" | Max 3'2" x 8'0"