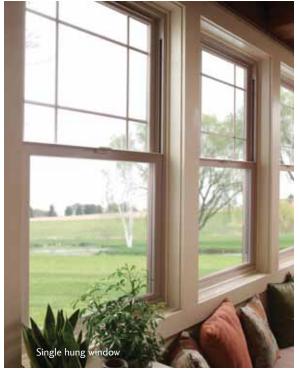

#### Single Hung Double Hung

Single Hung: Min 1'6"x2'0" Max 4'0"x8'0"

Double Hung: Min 1'6"x2'6" Max 4'0"x7'0"

Bow

Min 3'0"x1'0" Max 10'0"x5'0"

**Radius** 

Min Max: varies based on window combination