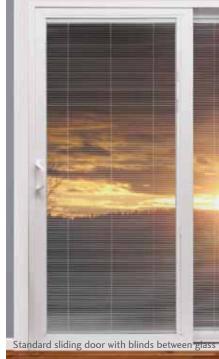

#### **Available Upgrades**

- Retractable Screen (standard mesh)
- Heavy Duty Screen Door
- PureView® enhanced visibility screen
- Blinds Between the Glass

Sizing:
2 Panel: Min 5'0" x 6'8" Max 8'0" x 8'0"
3 Panel: Min 9'0" x 6'8" Max 12'0" x 8'0"
4 Panel: Min 10'0" x 6'8" Max 16'0" x 8'0"