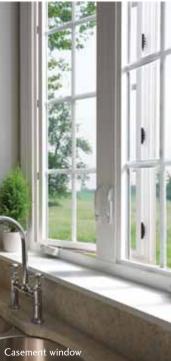

## Window Styles

Choose the style or configuration that best suits your home style and architectural needs.

Awning

Min 1'3"x1'4" Max 5'0"x3'0"

Casement

Min 1'6"x1'6" Max 3'0"x6'0"