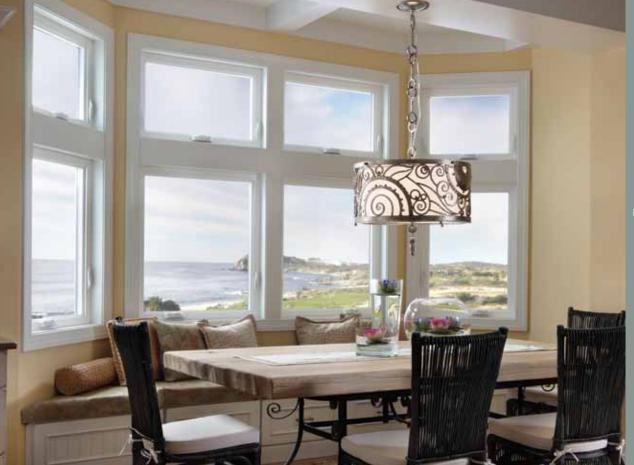

## Elegant design. Endless possibilities.

Tuscany® Series vinyl windows and doors offer you endless possibilities no matter what the style—or size—of your home project.

With equal site lines and a frame shape that creates shadow lines, Tuscany Series vinyl windows are very much in the architectural styling of wood windows.

But because they are made from our own durable premium vinyl, Tuscany Series windows have superior performance and energy efficiency.

Tuscany Series windows and doors give you choices:

- A broad range of operating styles
- Custom sizes for any specification
- Unique shapes and limitless combinations
- Innovative features such as the SmartTouch® lock
- Multiple design options for grids, glass and colors

## We thought of everything.

- Worry-free vinyl construction that won't corrode and will never need painting
- The look of traditional wood windows with even sight lines
- Custom sizes built to your exact specifications with no extra lead time
- Award-winning innovation with SmartTouch® window and door locks
- Folding, nesting operator handles on awning and casement styles
- Vent stops for added peace of mind when children and pets are present on single hung, double hung and horizontal slider windows
- Pull rail screens that make removing and inserting easier
- Endless combinations of windows, doors, transoms, and sidelites in any array you can imagine
- Multiple frame types allow for use in both new construction and replacement applications