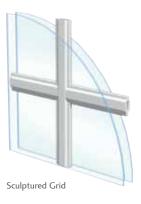

#### **Options**

- Glass available in tints and multiple decorative styles
- Choose from 5/8" Flat, 1-1/16" Sculptured, and Simulated Divided Light grids
- Sidelites are available in fixed and operable inswing styles
- Standard net sizes at no additional cost. Upcharge may apply for custom net sizes.