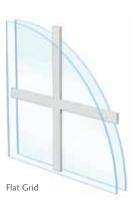

#### **Options**

- Glass available in tints and multiple decorative styles
- Choose from 5/8" Flat, 1-1/16" Sculptured, and Simulated Divided Light grids
- Sidelites are available in fixed and operable inswing styles
- Standard net sizes at no additional cost. Upcharge may apply for custom net sizes.