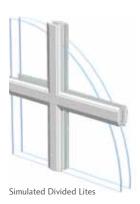

#### **Options**

- Glass available in tints and multiple decorative styles
- Choose from 5/8" Flat, 1-1/16" Sculptured, and Simulated Divided Light grids
- Sidelites are available in fixed and operable inswing styles
- Standard net sizes at no additional cost. Upcharge may apply for custom net sizes.