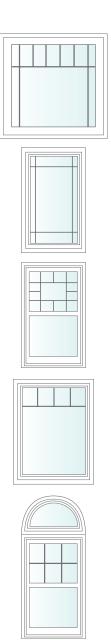

## Window Styles

Choose the style or configuration that best suits your home style and architectural needs.

Awning

Min 1'3"x1'4" Max 5'0"x3'0"

Casement

Min 1'6"x1'6" Max 3'0"x6'0"

#### **Picture**

Min 1'0" x 1'0" Max 12'0" x 12'0"

NOTE: Width x Height cannot exceed 48 sq. ft.

#### Bay

Min 3'0"x1'6" Max 8'0"x5'0"

#### Horizontal Slider Double Horizontal Slider

(Half Vent) Min 2'0"x1'6" Max 6'0"x6'0"

#### Single Hung Double Hung

Single Hung: Min 1'6"x2'0" Max 4'0"x8'0"

Double Hung: Min 1'6"x2'6" Max 4'0"x7'0"

Bow

Min 3'0"x1'0" Max 10'0"x5'0"

**Radius** 

Min Max: varies based on window combination

#### **Specialty Windows**