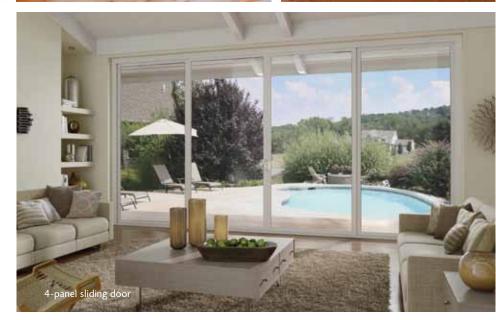

#### **Available Upgrades**

- Retractable Screen (standard mesh)
- Heavy Duty Screen Door
- PureView® enhanced visibility screen
- Blinds Between the Glass

Sizing:
2 Panel: Min 5'0" x 6'8" Max 8'0" x 8'0"
3 Panel: Min 9'0" x 6'8" Max 12'0" x 8'0"
4 Panel: Min 10'0" x 6'8" Max 16'0" x 8'0"