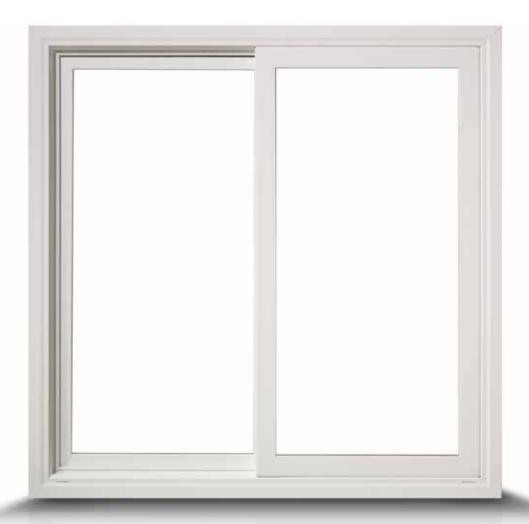

## Tuscany® Series Vinyl Windows & Doors

Named "Best Quality Vinyl in the Nation" 8 times — Builder Magazine

Average rating 4.6 out of 5 Stars by Consumers on milgard.com

## Elegant design. Endless possibilities.

Tuscany® Series vinyl windows and doors offer you endless possibilities no matter what the style—or size—of your home project.

With equal site lines and a frame shape that creates shadow lines, Tuscany Series vinyl windows are very much in the architectural styling of wood windows.

But because they are made from our own durable premium vinyl, Tuscany Series windows have superior performance and energy efficiency.

Tuscany Series windows and doors give you choices:

- A broad range of operating styles
- Custom sizes for any specification
- Unique shapes and limitless combinations
- Innovative features such as the SmartTouch® lock
- Multiple design options for grids, glass and colors