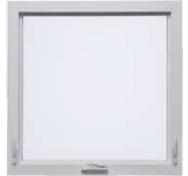

## Window Styles

Choose the style or configuration that best suits your home style and architectural needs.

Awning

Min 1'3"x1'4" Max 5'0"x3'0"

Casement

Min 1'6"x1'6" Max 3'0"x6'0"