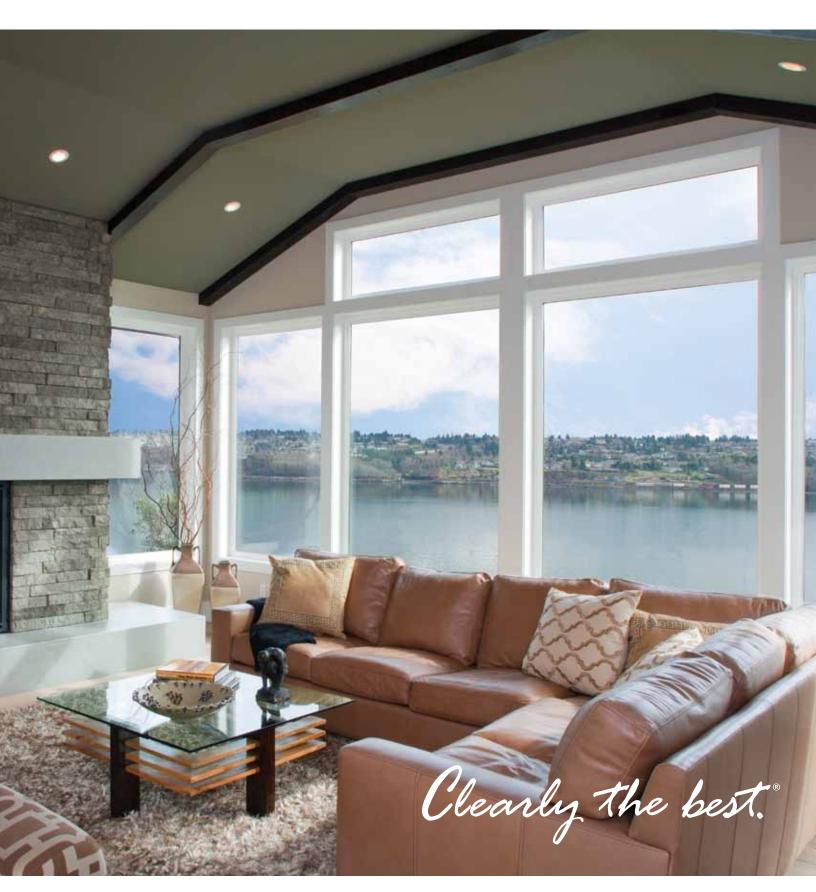

## Elegant design. Endless possibilities.

Tuscany® Series vinyl windows and doors offer you endless possibilities no matter what the style—or size—of your home project.

With equal site lines and a frame shape that creates shadow lines, Tuscany Series vinyl windows are very much in the architectural styling of wood windows.

But because they are made from our own durable premium vinyl, Tuscany Series windows have superior performance and energy efficiency.

Tuscany Series windows and doors give you choices:

- A broad range of operating styles
- Custom sizes for any specification
- Unique shapes and limitless combinations
- Innovative features such as the SmartTouch® lock
- Multiple design options for grids, glass and colors