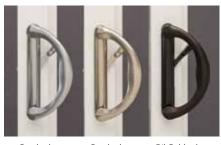

#### **Decorative Interior Handle Options**

Brushed Chrome

Brushed Nickel

Oil-Rubbed Bronze

#### **Swing Door Handle**

#### **Exterior Finishes:**

White Brushed Chrome Tan Oil Rubbed Bronze

Black

Brushed Nickel

Oil Rubbed Bronze