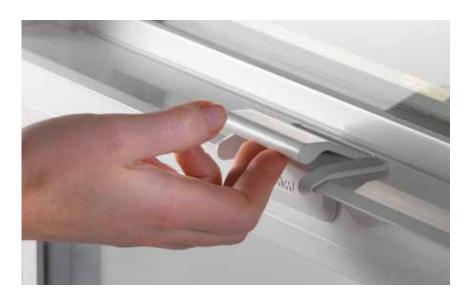

### SmartTouch® Lock

It's the easiest, smartest way to lock and unlock a window or door, and also assures you that when your window is closed, its locked.\*

Responding to consumer needs for products that are easy to operate and maintain,

Milgard developed the innovative SmartTouch window lock and door handle. The SmartTouch window lock won a prestigious IDEA award (International Design Excellence) from the Industrial Designers Society of America in 2008. The SmartTouch door handle won the same IDEA award in 2012. Milgard was also awarded the Arthritis Foundation Ease-of-Use Commendation in recognition of the SmartTouch lock and handle's

innovation and universal design.