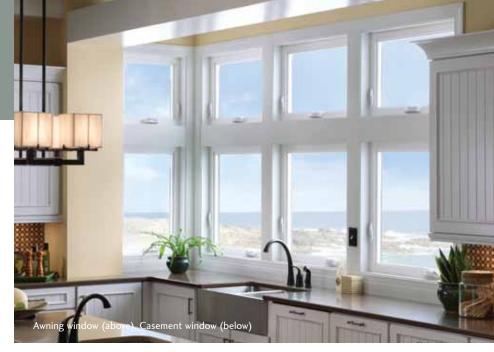

## Window Styles

Choose the style or configuration that best suits your home style and architectural needs.

Awning

Min 1'3"x1'4" Max 5'0"x3'0"

Casement

Min 1'6"x1'6" Max 3'0"x6'0"