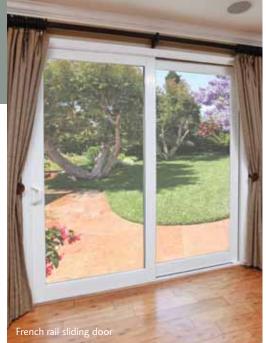

#### **Options**

- Choose from Standard or French Rail styles
- Multiple grid options available in coordinating color