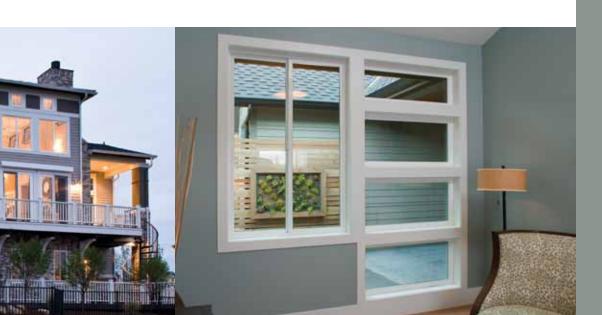

## Elegant design. Endless possibilities.

Tuscany® Series vinyl windows and doors offer you endless possibilities no matter what the style—or size—of your home project.

With equal site lines and a frame shape that creates shadow lines, Tuscany Series vinyl windows are very much in the architectural styling of wood windows.

But because they are made from our own durable premium vinyl, Tuscany Series windows have superior performance and energy efficiency.

Tuscany Series windows and doors give you choices:

- A broad range of operating styles
- Custom sizes for any specification
- Unique shapes and limitless combinations
- Innovative features such as the SmartTouch® lock
- Multiple design options for grids, glass and colors